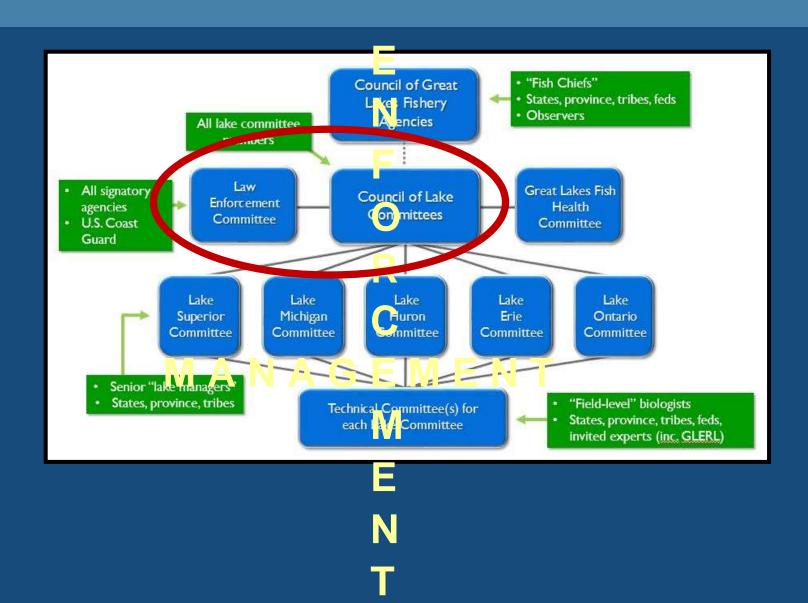

# Assessing the Risk of Introduction through the Baitfish Pathway

Insights from the Law Enforcement Committee



Jill Wingfield<sup>1</sup>, Terry Short<sup>2</sup>, Steve LaPan<sup>3</sup>

<sup>1</sup>Communications Program Manager, Great Lakes Fishery Commission <sup>2</sup>MI Dept. of Natural Resources, Great Lakes Law Enforcement Committee Chair <sup>3</sup>NY Dept. of Environmental Conservation, Council of Lake Committees Chair

International Conference on Aquatic Invasive Species
April 12, 2016 • Winnipeg, Manitoba



### Managing the Great Lakes Fishery



cies



### Enforcement—Management Nexus





#### Effective AIS Enforcement

AIS regulations + officers ≠ effective enforcement

#### Measure effectiveness?

- Rate of illegal activity
  - Low = good = achieve management objectives
- Response from users
  - Compliance, deterrence
- Enforceable
  - → Commensurate among jurisdictions

| ·            | SILVER                                                               | BLACK                                                                | BIGHEAD GRA                                                          |                                                                      | ASS                                                                            |
|--------------|----------------------------------------------------------------------|-------------------------------------