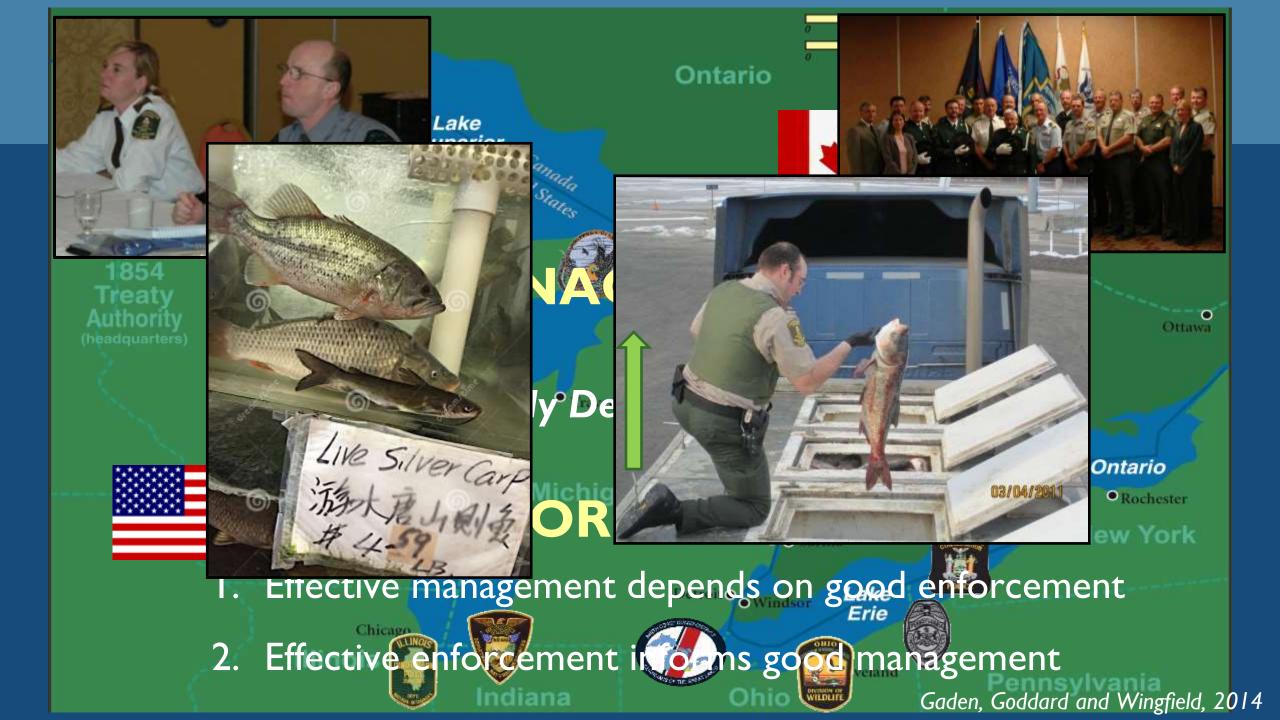

#### Effective AIS Enforcement

AIS regulations + officers ≠ effective enforcement

#### Measure effectiveness?

- Rate of illegal activity
  - Low = good = achieve management objectives
- Response from users
  - Compliance, deterrence
- Enforceable
  - → Commensurate among jurisdictions