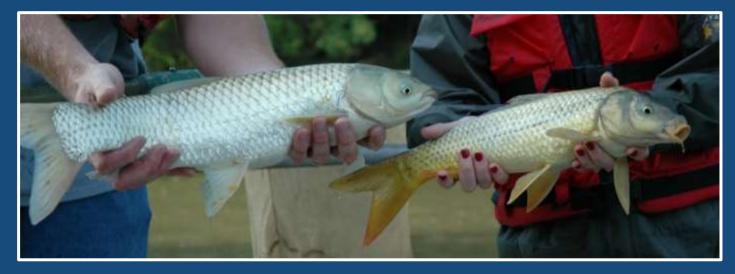

### Summary of Regulation Analysis

- Clear lack of consistency among jurisdictions with respect to baitfish regulation
- 2. Many variables/elements to regulations to consider
- 3. Risk Assessment: baitfish pathway presents clear risk for introduction of grass carp (diploid)